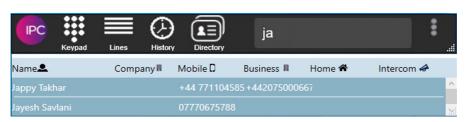

## **Click to Dial**

Moving CC Bar

To make a call in the CAS Call Controller (CCC) type in the input box the phone number or extension number you wish to dial and return enter. No additional numbers or digits have to be entered or removed when entering a number in the input box. The contact details of the user are also displayed when entering the extension. Clicking on the mobile number dials the mobile of the contact.

CCC displays personal and enterprise contacts and by selecting on a phone number these are easily dialled through the IPC Unigy turret or soft client. Outlook contacts/groups are also made available for searching and then dialling.